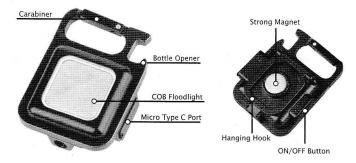

## PRODUCT PARAMETERS:

Material: Aluminum

Light Source: 6W COB

Power Supply: 500mAh Rechargeable Battery (included)

Four Light Modes: COB 60% brightness, COB 30% brightness,

COB Strobe, Long press the button to the brightest.

## RECHARGEABLE FUNCTION:

- A) Designed with USB input, equipped a USB cable allows for quick and convenient charging.
- B) Red LED charging; Green LED fully charged.